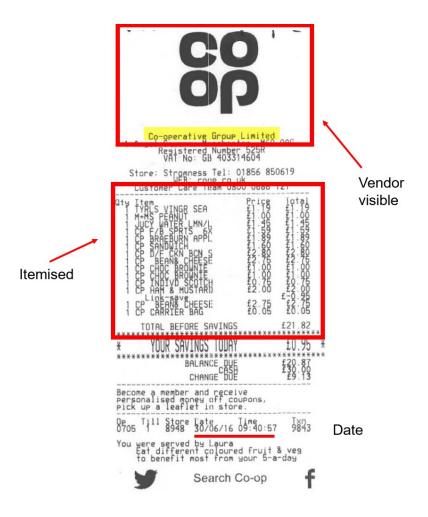

#### Itemised receipts should have:

- Vendor's name (where you made the purchase)
- A list of what you purchased
- Date of purchase

Unfortunately, we cannot accept just the card receipt.

If you are uncertain, there are some examples below.

# Itemised receipt (accepted)

Tel: 023 8059 3290 Tel: 023 80237300 Fax: 023 8059 3052