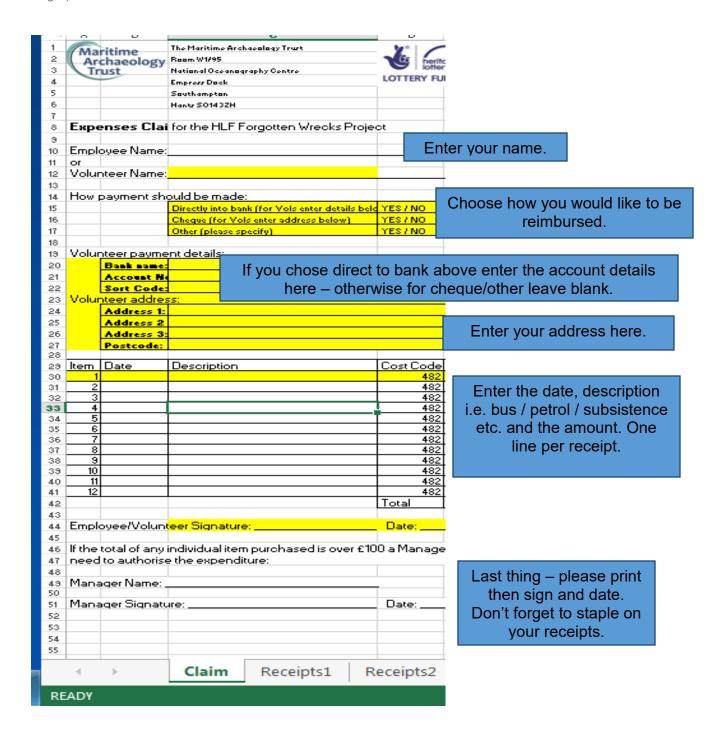

# **Volunteers - How To Claim Expenses**

Whilst volunteering with the Maritime Archaeology Trust we will refund subsistence up to £5 per day and travel expenses if receipts for the expenses are kept. To do this you will need to complete the Excel claim form electronically, print it, sign it, staple your receipts to it and hand it or post it to us. Alternatively, you can include a digital image of your receipt in the next tab.

- 1) Complete the electronic 'Volunteer Expenses' form (see diagram below)
- 2) Print it
- 3) Sign it (if electronic, a digitised handwritten signature is preferable)
- 4) Staple your receipts to it
- 5) Hand it to a member of staff, post it to the address in the footer of this page, or e-mail it back.